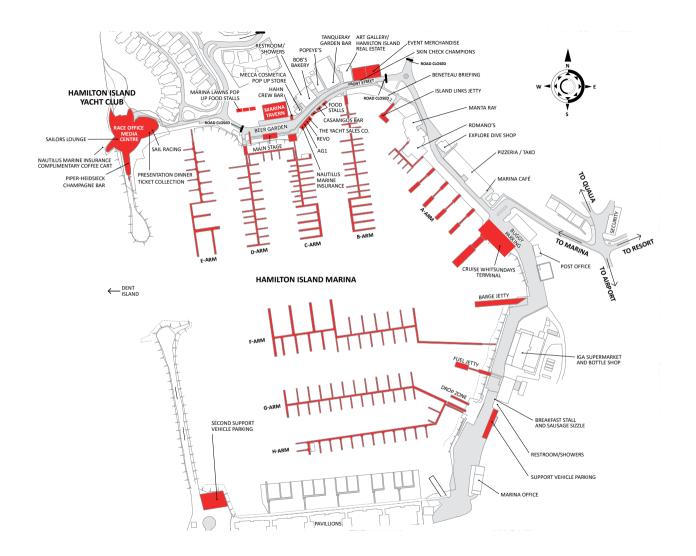

### MARINA VILLAGE ACTIVITIES

| Race Week Office                                                                                                                                                | 4946 8158 / 4946 8159                                                                                         |
|-----------------------------------------------------------------------------------------------------------------------------------------------------------------|---------------------------------------------------------------------------------------------------------------|
| Race Week Office Enquiries                                                                                                                                      | raceoffice@hamiltonisland.com.au                                                                              |
| Medical Centre Emergency Water Police Mackay Customs                                                                                                            | 4804 5688<br>000<br>4948 8888<br>4965 7100                                                                    |
| Hamilton Island Chandlery                                                                                                                                       | 4946 8138                                                                                                     |
| Hamilton Island Boatyard/Marina Office                                                                                                                          | 4946 8353                                                                                                     |
| Harros Loft (Sails, Shade & Upholstery)                                                                                                                         | 0403 044 508                                                                                                  |
| Whitsunday Marine Management (Shipwright)                                                                                                                       | 0437 838 626                                                                                                  |
| BC Marine Services (mechanical/batteries)                                                                                                                       | 0438 630 181                                                                                                  |
| RP Marine (mechanical)                                                                                                                                          | 0402 221 169                                                                                                  |
| Powelec (electrical)                                                                                                                                            | 0412 626 977                                                                                                  |
| All Whitsunday Electrical (Electrical)                                                                                                                          | 07 4858 1212                                                                                                  |
| North Sails Airlie Sails Hawkes Boatyard Shute Harbour Slipway/Chandlery Coral Sea Marina Whitsunday Sailing Club All Marine Services Quadrant Marine Chandlery | 0434 955 112<br>07 4946 1125<br>4946 6700<br>4948 8239<br>4946 2400<br>4946 6138<br>07 4946 5411<br>4946 4033 |