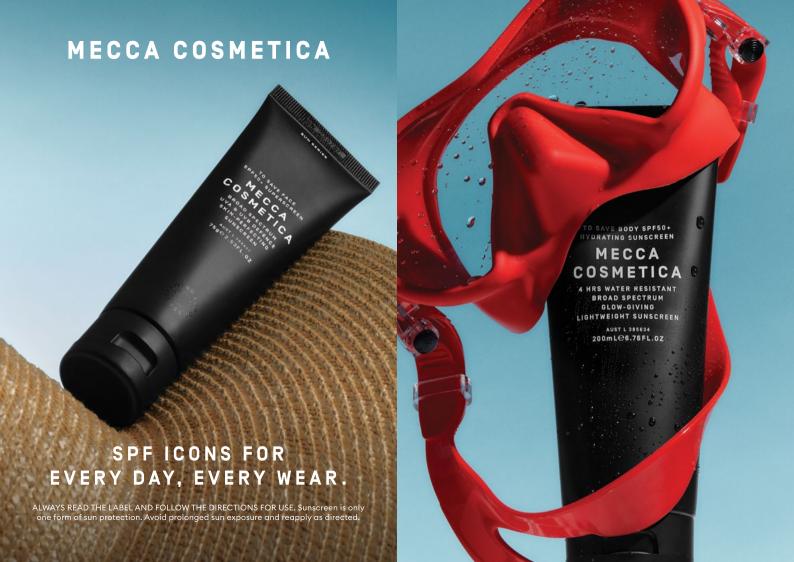

### MECCA COSMETICA Pop Up

Keep an eve out for the SPF Huts on the island to pick up a sample of the ultralightweight To Save Face SPF50+ Brightening Sun Serum that veils the skin in a luminous glow, or the cult-favourite To Save Face SPF50+ Superscreen that feels incredible on the skin and under makeup. Open 9.00am - 1.00pm and 3.00pm -5.30pm daily on Front Street and island surrounds.

9.00am - 1.00pm, 3.00pm - 5.30pm

MECCA COSMETICA Pop Up Front Street and island surrounds

3.00pm - midnight **Entertainment** 

Main Stage, Front Street

3.00pm - 5.00pm: Roland Flynn

5.00pm - 5.30pm: Smoking Ceremony